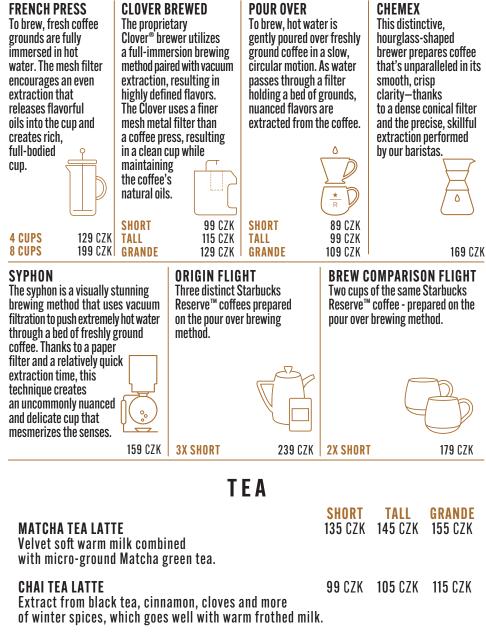

#### **RESERVE BREW MENU** DISCOVER AN ALTERNATIVE METHOD OF PREPARING COFFEE

TEAVANA™ TEA 89 CZK 99 CZK 109 CZK Ask our baristas about the current offer of Teavana™ tea.