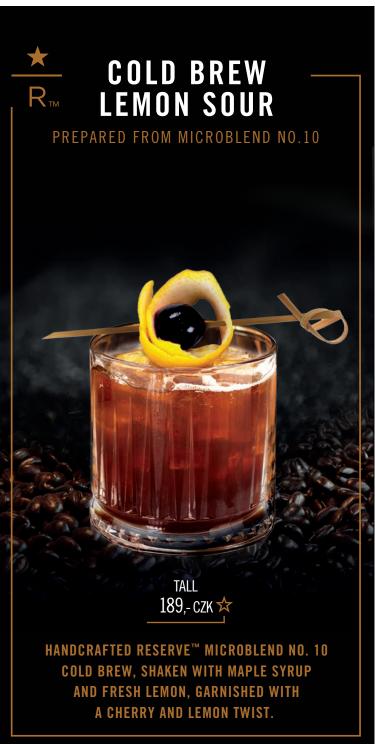

#### ICED & REFRESHING

TALL GRANDE COLD BREW LEMON SOUR 189 CZK – Handcrafted Reserve™ Microblend No. 10 cold brew, shaken with maple syrup and fresh lemon, garnished with a cherry and lemon twist. **RESERVE™ SHAKERATO** 117 ML Starbucks Reserve<sup>™</sup> Microblend No. 21 espresso 129 CZK shaken over ice with a hint of demerara syrup. RESERVE™ SHAKERATO BIANCO 129 CZK Starbucks Reserve™ Microblend No. 21 espresso shaken over ice with a hint of demerara syrup and served with a sweetened vanilla cream. **RESERVE™ SPARKLING COLD BREW** 129 CZK 139 CZK Ginger Ale, Tonic Water, Lemonade. RESERVE™ COLD BREW | COLD BREW LATTE 109 CZK 119 CZK Handcrafted Starbucks Reserve<sup>™</sup> cold brew. slow-steeped in cool water for 20 hours, finished with a splash of milk.

#### A SPECIAL COMBINATION OF MIXOLOGY AND GREAT COFFEE